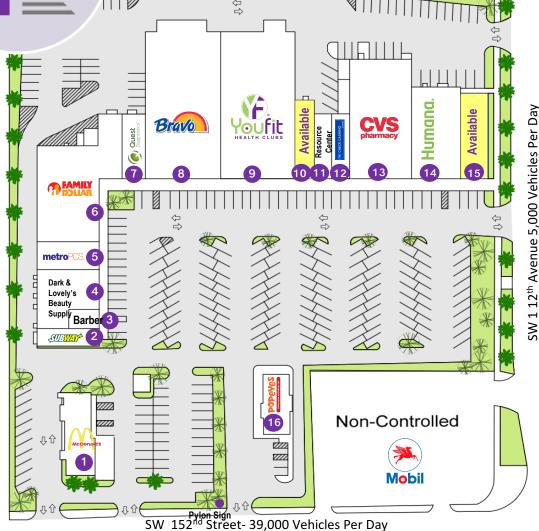

## SITE INFORMATION

MSA: Miami-Fort Lauderdale-West

Palm Beach (FL)

Lot Area: 6.25 Acres

GLA: 69,054 Square Feet

Parking Ratio: 4:1 Latitude: 25°: 37': 37" Longitude: -80°: 22': 33"

Current Tenants: You Fit Gym, Supermarket, Pharmacy, Family Dollar, Subway, Metro PCS, Quest Labs, Check Chasing Store, Resource Center McDonalds, Popeye's, Dark and Lovely's Beauty Supply, Humana and Exec-cut Barber Shop

Parking: Approximately 300 Spaces

| UIIIL# | Tenani                                                  | oq.rt.  | Difficusion     |
|--------|---------------------------------------------------------|---------|-----------------|
| 1      | McDonald's                                              | 2,500   | O/P             |
| 2      | Subway                                                  | 1,300   | 20 x 65         |
| 3      | Barbershop                                              | 600     | 20 x 30         |
| 4      | Dark & Lovely Beauty Supply                             | 4,600   | IR 20 x 65 x 40 |
| 5      | Metro PCS                                               | 1,300   | 20 x 65         |
| 6      | Family Dollar                                           | 7,970   | 65 x 100        |
| 7      | Quest Labs                                              | 2,056   | 30 x 70         |
| 8      | Bravo Supermarket                                       | 12,487  | 78 x 160        |
| 9      | Youfit Gym                                              | 14,340  | 89 x 160        |
| 10     | Available (2 <sup>nd</sup> Generation Restaurant Space) | 1,700   | 20 x 80         |
| 11     | Resource Center                                         | 1,400   | 20 x 70         |
| 12     | Check Cashing Store                                     | 1,400   | 20 x 70         |
| 13     | CVS Pharmacy                                            | 8,450   | 65 x 130        |
| 14     | Humana                                                  | 5,300   | 53 x 100        |
| 15     | Available                                               | 2,805   | 28 x 100        |
| 16     | Popeye's                                                | 2,000   | O/P             |
|        | DEDELLO MANAGEME                                        | N 7 000 |                 |