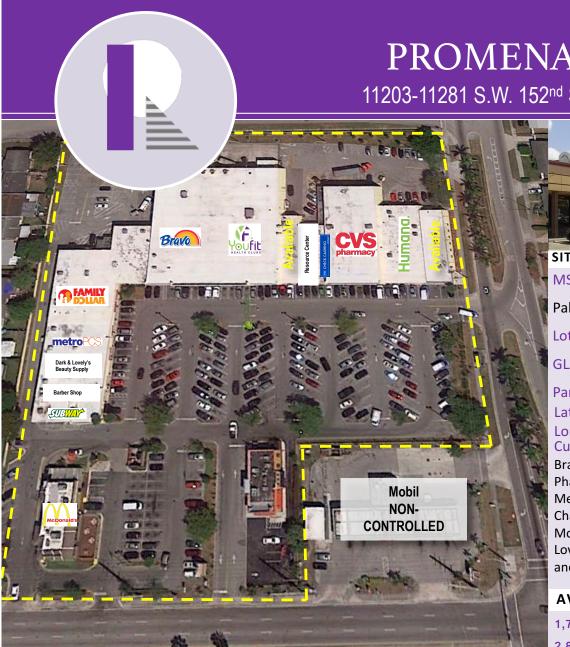

## SITE INFORMATION

MSA: Miami-Fort Lauderdale-West

Palm Beach (FL)

Lot Area: 6.25 Acres

GLA: 69,054 Square Feet

Parking Ratio: 4:1 Latitude: 25°: 37': 37" Longitude: -80°: 22': 33"

Current Tenants: You Fit Gym, Supermarket, Pharmacy, Family Dollar, Subway, Metro PCS, Quest Labs, Check Chasing Store, Resource Center McDonalds, Popeye's, Dark and Lovely's Beauty Supply, Humana and Exec-cut Barber Shop

Parking: Approximately 300 Spaces

| UIIIL# | Tenani                                                  | oq.rt.  | Difficusion     |
|--------|---------------------------------------------------------|---------|-----------------|
| 1      | McDonald's                                              | 2,500   | O/P             |
| 2      | Subway                                                  | 1,300   | 20 x 65         |
| 3      | Barbershop                                              | 600     | 20 x 30         |
| 4      | Dark & Lovely Beauty Supply                             | 4,600   | IR 20 x 65 x 40 |
| 5      | Metro PCS                                               | 1,300   | 20 x 65         |
| 6      | Family Dollar                                           | 7,970   | 65 x 100        |
| 7      | Quest Labs                                              | 2,056   | 30 x 70         |
| 8      | Bravo Supermarket                                       | 12,487  | 78 x 160        |
| 9      | Youfit Gym                                              | 14,340  | 89 x 160        |
| 10     | Available (2 <sup>nd</sup> Generation Restaurant Space) | 1,700   | 20 x 80         |
| 11     | Resource Center                                         | 1,400   | 20 x 70         |
| 12     | Check Cashing Store                                     | 1,400   | 20 x 70         |
| 13     | CVS Pharmacy                                            | 8,450   | 65 x 130        |
| 14     | Humana                                                  | 5,300   | 53 x 100        |
| 15     | Available                                               | 2,805   | 28 x 100        |
| 16     | Popeye's                                                | 2,000   | O/P             |
|        | DEDELLO MANAGEME                                        | N 7 000 |                 |