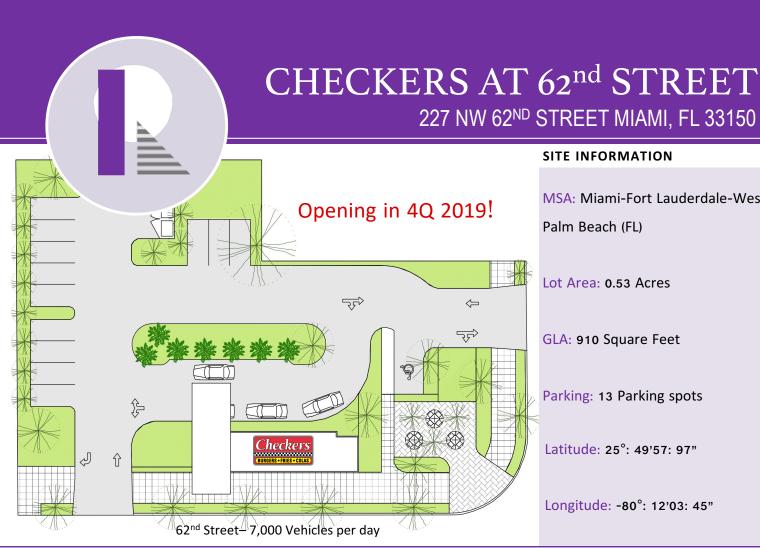

## SITE INFORMATION

MSA: Miami-Fort Lauderdale-West

Palm Beach (FL)

Lot Area: 0.53 Acres

GLA: 910 Square Feet

Parking: 13 Parking spots

Latitude: 25°: 49'57: 97"

Longitude: -80°: 12'03: 45"