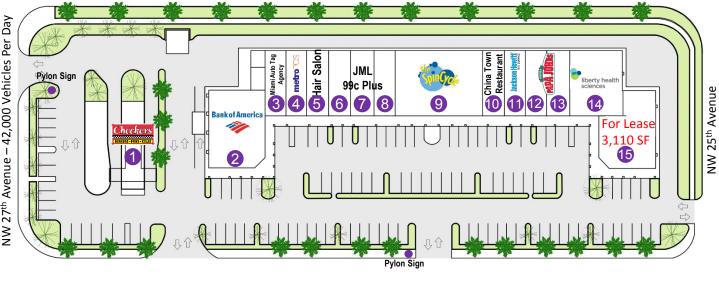

Current Tenants: Checker's Drive in Restaurant, Bank of America, Miami Auto Tag

Agency, Metro PCS, Spin Cycle Laundry, Jackson Hewitt Tax Service, China

Town Restaurant, Papa John's Pizza, Miami Times News Paper, 99c Plus, AYR Wellness

Parking: Approximately 125 Spaces

**Located in Opportunity Zone** Tract #: 12086001801

| Unit #         | Tenant                                      | Sq.Ft. | Dimension |
|----------------|---------------------------------------------|--------|-----------|
| 1 / 2695       | Checker's Drive in Restaurant               | 8,000  | O/P       |
| 2 / 2655       | Bank of America                             | 4,810  | 68' x 70' |
| 3 / 2621       | Miami Auto Tag Agency                       | 1,100  | 20' x 55' |
| 4 / 2617       | Metro PCS                                   | 1,100  | 20' x 55' |
| 5 / 2613       | Kisa Hair Salon                             | 1,100  | 20' x 55' |
| 6 / 2609       | JML 99c Plus                                | 1,100  | 20' x 55' |
| 7 / 2605       | JML 99c Plus                                | 1,100  | 20' x 55' |
| 8 / 2579       | JML 99c Plus                                | 1,100  | 20' x 55' |
| 9 / 2561       | Spin Cycle Laundry                          | 4,400  | 80' x 55' |
| 10 / 2549      | China Town Restaurant                       | 1,100  | 20' x 55' |
| 11 / 2543      | Jackson Hewitt Tax Service                  | 1,100  | 20' x 55' |
| 12 & 13 / 2537 | Papa John's Pizza                           | 2,200  | 40' x 55' |
| 14 / 2525      | AYR Wellness, Inc (Liberty Health Sciences) | 2,000  | 40' x 50' |
| 15 / 2505      | Available for Lease                         | 3,110  | Irregular |