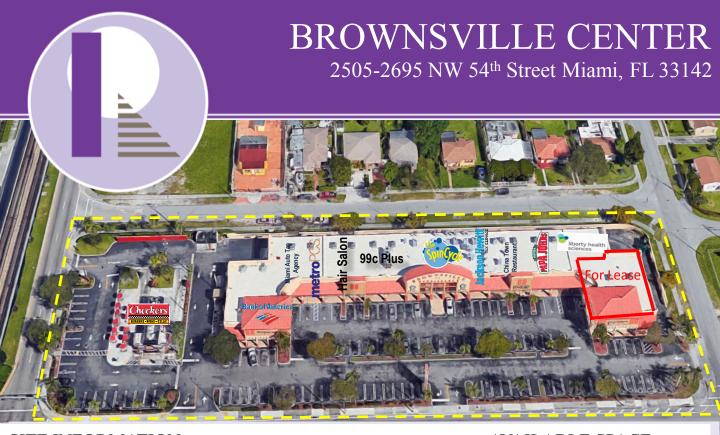

## BROWNSVILLE CENTER

2505-2695 NW 54th Street Miami, FL 33142

NW 55th Street

NW 54th Street- 24,500 Vehicles Per Day

Disclaimer: This site plan shows the approximate location, square footage, and configuration of the shopping center and adjacent areas, and is only illustrative of the size and relationship of the stores and common areas generally, all of which are subject to change. The showing of any names of tenants, parking spaces, square footage, curb-cuts or traffic controls shall not be deemed to be a representation or warranty that any tenants will be at the shopping center, the square footage is accurate, or that any parking spaces, curb-cuts or traffic controls do or will continue to exist. Moreover, any demographics set forth in this flyer are for illustrative purposes only and shall not be deemed a representation by Landlord or their accuracy.

Parking: Approximately 125 Spaces

**Located in Opportunity Zone** Tract #: 12086001801

| Unit #         | Tenant                                      | Sq.Ft. | Dimension |
|----------------|---------------------------------------------|--------|-----------|
| 1 / 2695       | Checker's Drive in Restaurant               | 8,000  | O/P       |
| 2 / 2655       | Bank of America                             | 4,810  | 68' x 70' |
| 3 / 2621       | Miami Auto Tag Agency                       | 1,100  | 20' x 55' |
| 4 / 2617       | Metro PCS                                   | 1,100  | 20' x 55' |
| 5 / 2613       | Kisa Hair Salon                             | 1,100  | 20' x 55' |
| 6 / 2609       | JML 99c Plus                                | 1,100  | 20' x 55' |
| 7 / 2605       | JML 99c Plus                                | 1,100  | 20' x 55' |
| 8 / 2579       | JML 99c Plus                                | 1,100  | 20' x 55' |
| 9 / 2561       | Spin Cycle Laundry                          | 4,400  | 80' x 55' |
| 10 / 2549      | China Town Restaurant                       | 1,100  | 20' x 55' |
| 11 / 2543      | Jackson Hewitt Tax Service                  | 1,100  | 20' x 55' |
| 12 & 13 / 2537 | Papa John's Pizza                           | 2,200  | 40' x 55' |
| 14 / 2525      | AYR Wellness, Inc (Liberty Health Sciences) | 2,000  | 40' x 50' |
| 15 / 2505      | Available for Lease                         | 3,110  | Irregular |