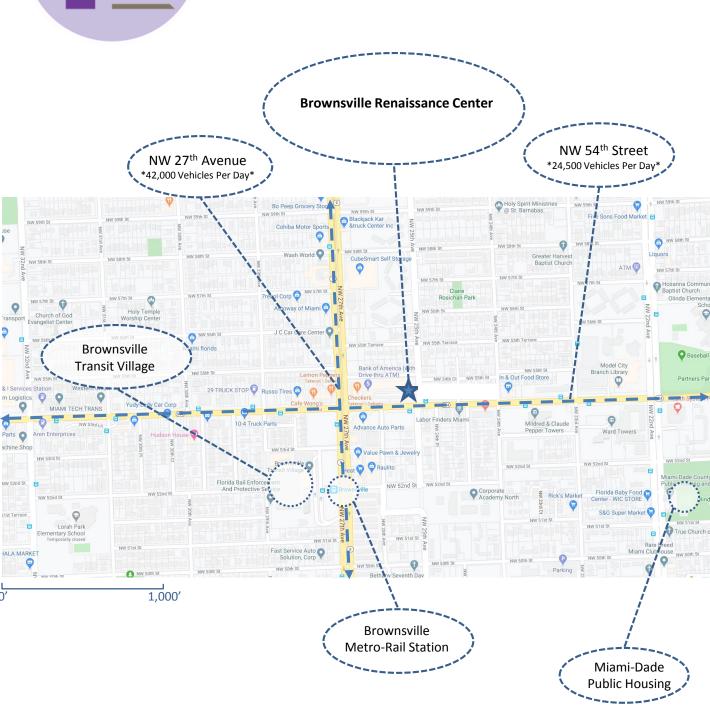

Easy access to I-95, SR 826 836, NW 27<sup>th</sup> Ave, Public Transportation and Metro Rail Station

Strong Sales & Traffic

Dense Residential Area

Redevco Management

Miami

Fisher Island

www.redevco.org | LinkedIn: redevco