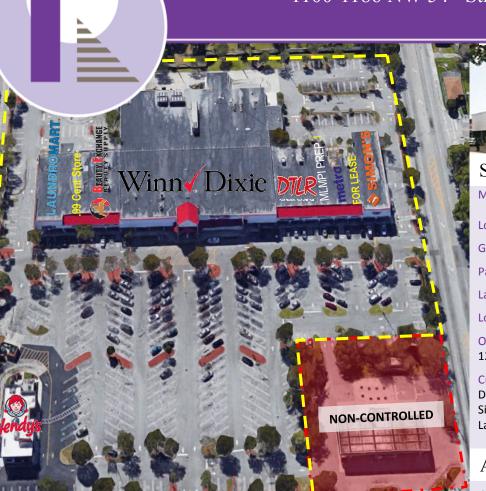

Current Tenants: Beauty Exchange, DTLR, Liberty .99¢, MetroPCS, Simon Sports, Wendy's, Winn Dixie, Laundromat, MLMPI Academy,

Easy Access to I-95, US1, NW 27th Ave, & Public Transportation New Liberty City Trolley Runs directly along NW 12th Ave Strong Sales & Traffic

Dense Residential Area

Redevco Management

www.redevco.org

953

Parking: Approximately 402 spaces

NW 11<sup>th</sup> Ave

Located in Opportunity Zone Tract #: 12086001904

|   | Utili #/Address | I CHAHL        | Square Footage | DILLIGIUSION |
|---|-----------------|----------------|----------------|--------------|
|   | 1 / 1120        | Laundromart    | 4,000          | 40' x 100'   |
|   | 2,3 / 1126      | 99 Cent Store  | 4,000          | 40' x 100'   |
|   | 4 / 1140        | Beauty Exhange | 4,000          | 40" x 100'   |
| 5 | 5 / 1150        | Winn Dixie     | 47,109         | 200' x 220'  |
|   | 6 / 1156        | DTLR           | 3,000          | 30' x 100'   |
|   | 7 / 1162        | DTLR           | 2,500          | 25' x 100'   |
|   | 8 / 1168        | MLMPI Prep     | 2,750          | 27.5' x 100' |
|   | 9 / 1172        | MetroPCS       | 1,600          | 20' x 80'    |
|   | 10 / 1178       | AVAILABLE      | 1,600          | 20' x 80'    |
|   | 11 / 1186       | Simons Sports  | 4,800          | 40' x 120'   |
|   | 12 / 1100       | Wendy's        | 3,500          | 37' x 95'    |