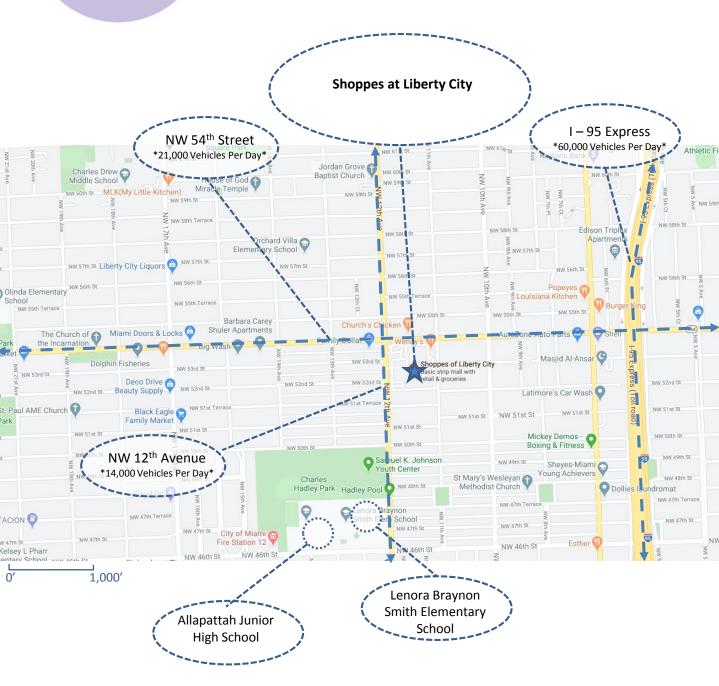

Easy Access to I-95, US1, NW 27th Ave, & Public Transportation New Liberty City Trolley Runs directly along NW 12th Ave Strong Sales & Traffic

Dense Residential Area

Redevco Management

www.redevco.org

953