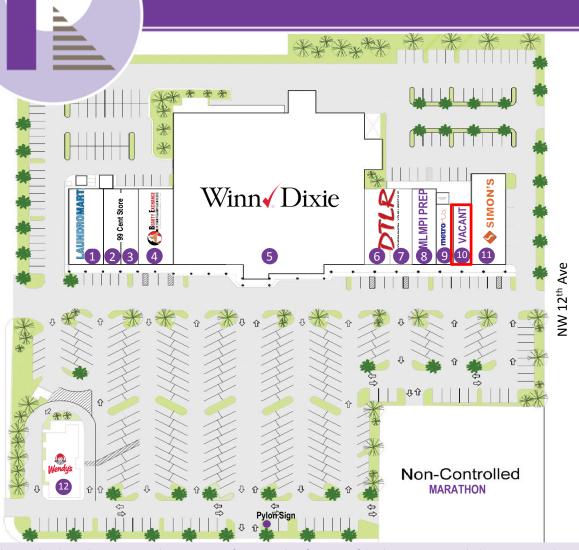

Current Tenants: Beauty Exchange, DTLR, Liberty .99¢, MetroPCS, Simon Sports, Wendy's, Winn Dixie, Laundromat, MLMPI Academy,

Parking: Approximately 402 spaces

NW 11<sup>th</sup> Ave

Located in Opportunity Zone Tract #: 12086001904

|   | Utili #/Address | I CHAHL        | Square Footage | DILLIGIUSION |
|---|-----------------|----------------|----------------|--------------|
|   | 1 / 1120        | Laundromart    | 4,000          | 40' x 100'   |
|   | 2,3 / 1126      | 99 Cent Store  | 4,000          | 40' x 100'   |
|   | 4 / 1140        | Beauty Exhange | 4,000          | 40" x 100'   |
| 5 | 5 / 1150        | Winn Dixie     | 47,109         | 200' x 220'  |
|   | 6 / 1156        | DTLR           | 3,000          | 30' x 100'   |
|   | 7 / 1162        | DTLR           | 2,500          | 25' x 100'   |
|   | 8 / 1168        | MLMPI Prep     | 2,750          | 27.5' x 100' |
|   | 9 / 1172        | MetroPCS       | 1,600          | 20' x 80'    |
|   | 10 / 1178       | AVAILABLE      | 1,600          | 20' x 80'    |
|   | 11 / 1186       | Simons Sports  | 4,800          | 40' x 120'   |
|   | 12 / 1100       | Wendy's        | 3,500          | 37' x 95'    |