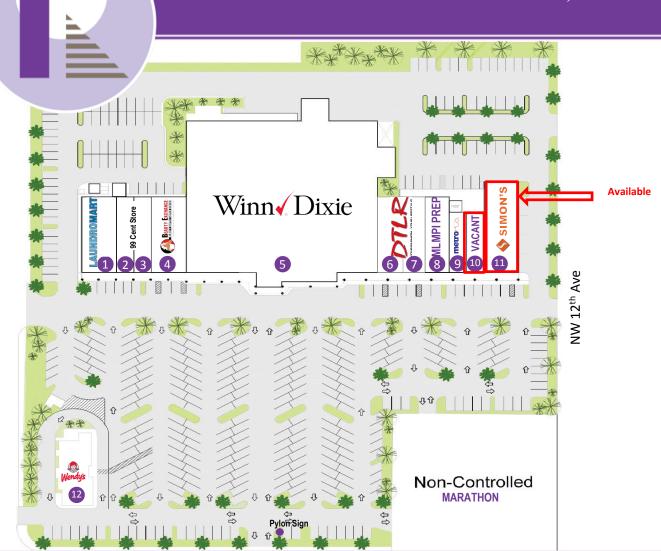

Unit #/Address

Parking: Approximately 402 spaces

NW 11<sup>th</sup> Ave

Located in Opportunity Zone Tract #: 12086001904

|   | Offic #/Address | Teriant        | oquare i oolage | Diffiction   |
|---|-----------------|----------------|-----------------|--------------|
|   | 1 / 1120        | Laundromart    | 4,000           | 40' x 100'   |
|   | 2,3 / 1126      | 99 Cent Store  | 4,000           | 40' x 100'   |
|   | 4 / 1140        | Beauty Exhange | 4,000           | 40" x 100'   |
| ; | 5 / 1150        | Winn Dixie     | 47,109          | 200' x 220'  |
|   | 6 / 1156        | DTLR           | 3,000           | 30' x 100'   |
|   | 7 / 1162        | DTLR           | 2,500           | 25' x 100'   |
|   | 8 / 1168        | MLMPI Prep     | 2,750           | 27.5' x 100' |
|   | 9 / 1172        | MetroPCS       | 1,600           | 20' x 80'    |
|   | 10 / 1178       | AVAILABLE      | 1,600           | 20' x 80'    |
|   | 11 / 1186       | Simons Sports  | 4,800           | 40' x 120'   |
|   | 12 / 1100       | Wendy's        | 3,500           | 37' x 95'    |