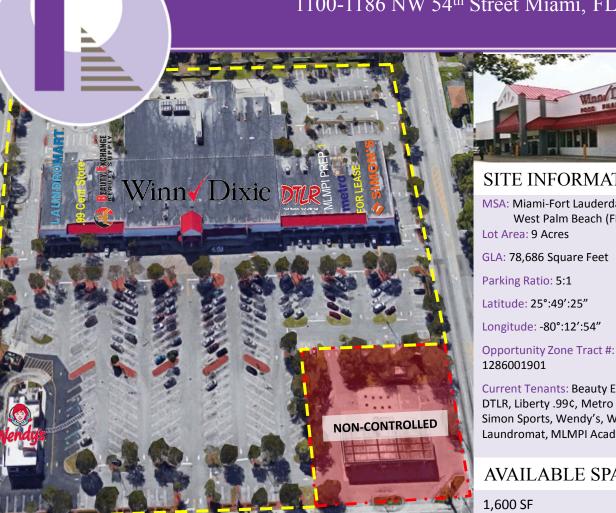

## SITE INFORMATION

MSA: Miami-Fort Lauderdale-West Palm Beach (FL)

Lot Area: 9 Acres

GLA: 78,686 Square Feet

Parking Ratio: 5:1

Latitude: 25°:49':25"

Longitude: -80°:12':54"

1286001901

Current Tenants: Beauty Exchange, DTLR, Liberty .99¢, Metro PCS, Simon Sports, Wendy's, Winn Dixie, Laundromat, MLMPI Academy,

## AVAILABLE SPACE

(1)

Surfside

(934)

Miami Beach

Miami Beach

(A1A)

Virginia Key

Fisher Island

(A1A)

1,600 SF ATM DRIVE THROUGH 4,800 SF ENDCAP

Miami Shores

1100 Northwest

54th Street

WYNWOOD

Miami