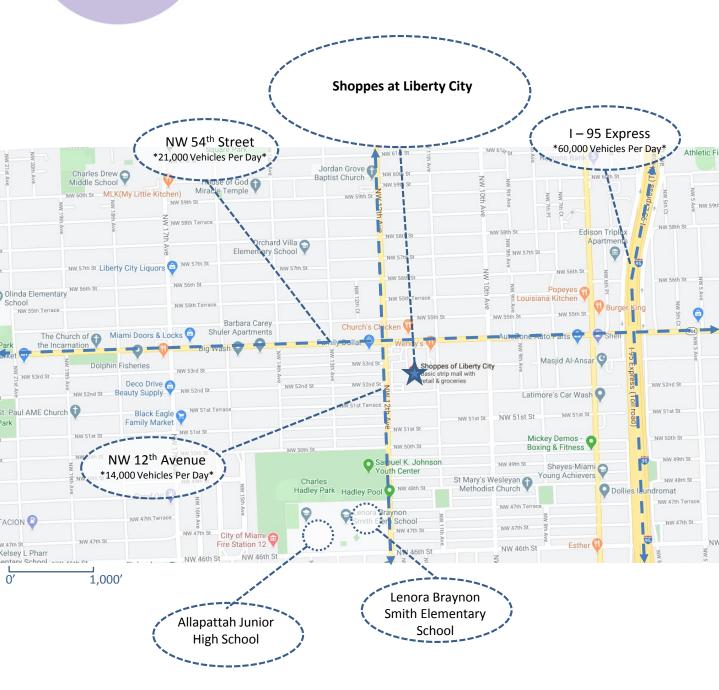

Easy Access to I-95, US1, NW 27th Ave, & Public Transportation New Liberty City Trolley Runs directly along NW 12th Ave Strong Sales & Traffic

Dense Residential Area

Redevco Management

(836)

[41]

(934)

Hialeah